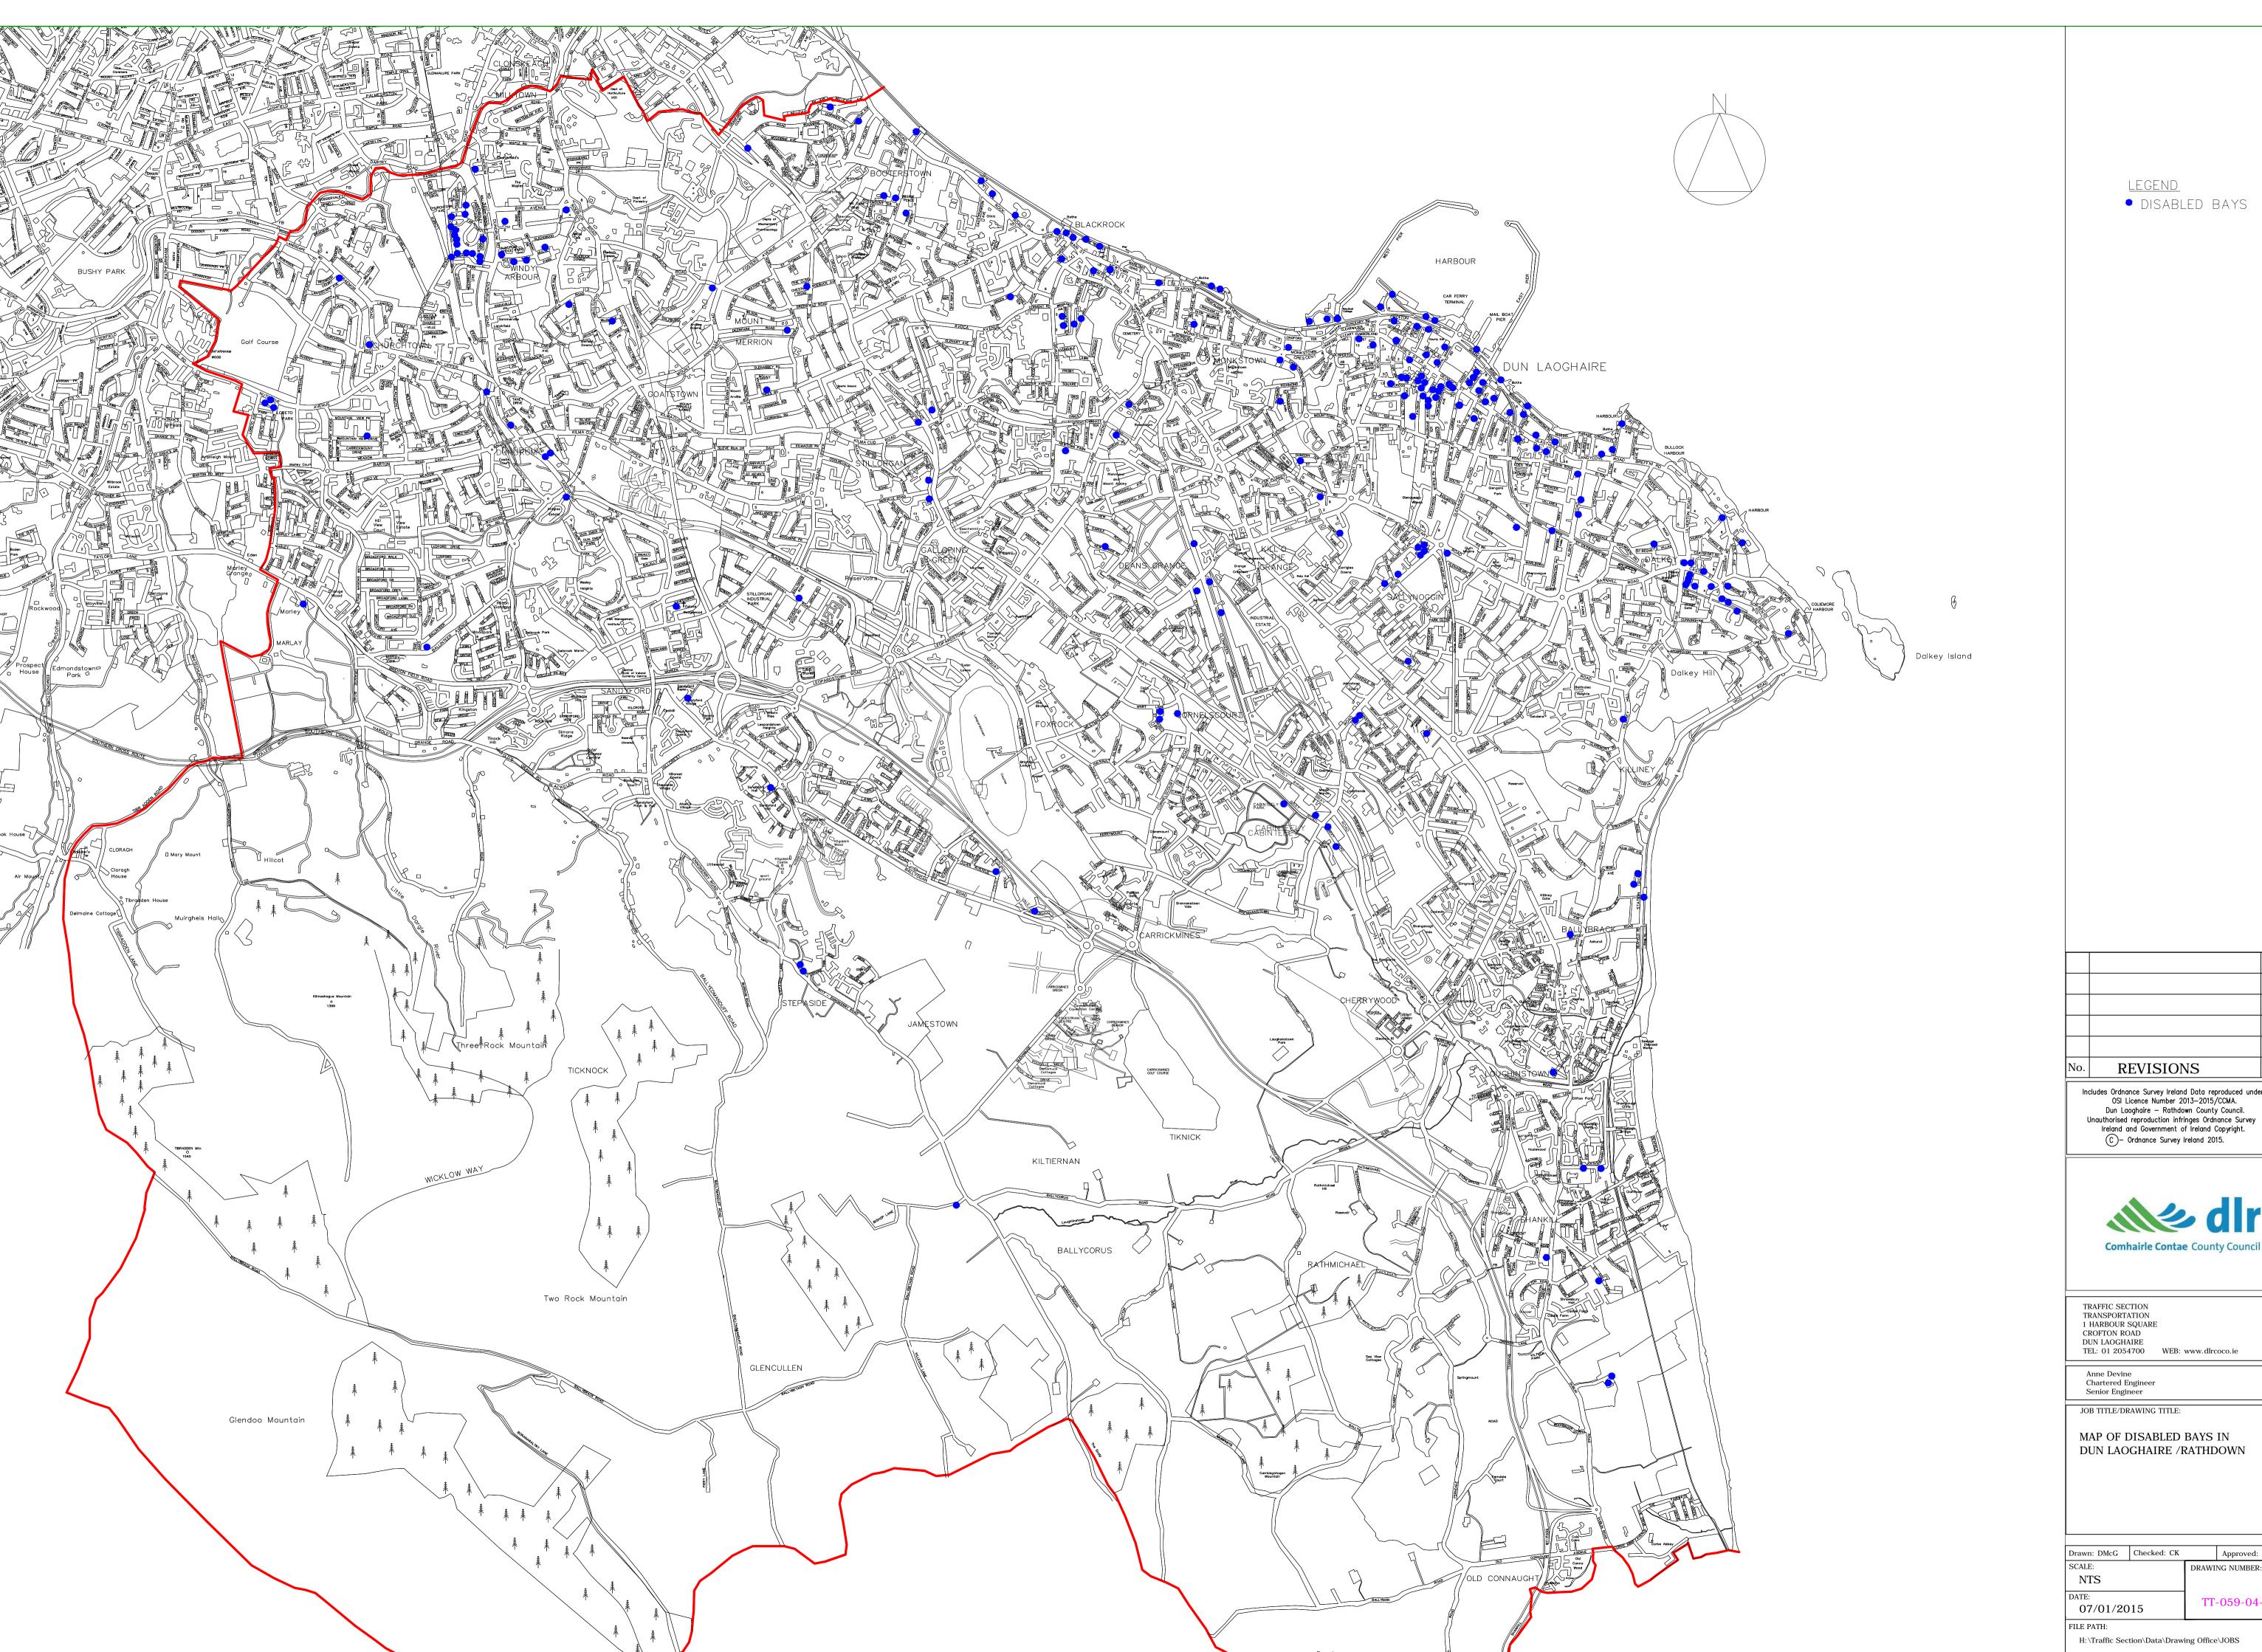

**REVISIONS** 

Includes Ordnance Survey Ireland Data reproduced under
OSI Licence Number 2013—2015/CCMA.
Dun Laoghaire — Rathdown County Council.
Unauthorised reproduction infringes Ordnance Survey
Ireland and Government of Ireland Copyright.

C — Ordnance Survey Ireland 2015.

TRAFFIC SECTION
TRANSPORTATION
1 HARBOUR SQUARE
CROFTON ROAD
DUN LAOGHAIRE
TEL: 01 2054700 WEB: www.dlrcoco.ie

MAP OF DISABLED BAYS IN DUN LAOGHAIRE /RATHDOWN

| Drawn: DMcG      | Checked: CK |                 | Approved: AD |
|------------------|-------------|-----------------|--------------|
| SCALE:           |             | DRAWING NUMBER: |              |
| NTS              |             |                 |              |
| DATE: 07/01/2015 |             | TT              | -059-04-2015 |
|                  |             |                 |              |